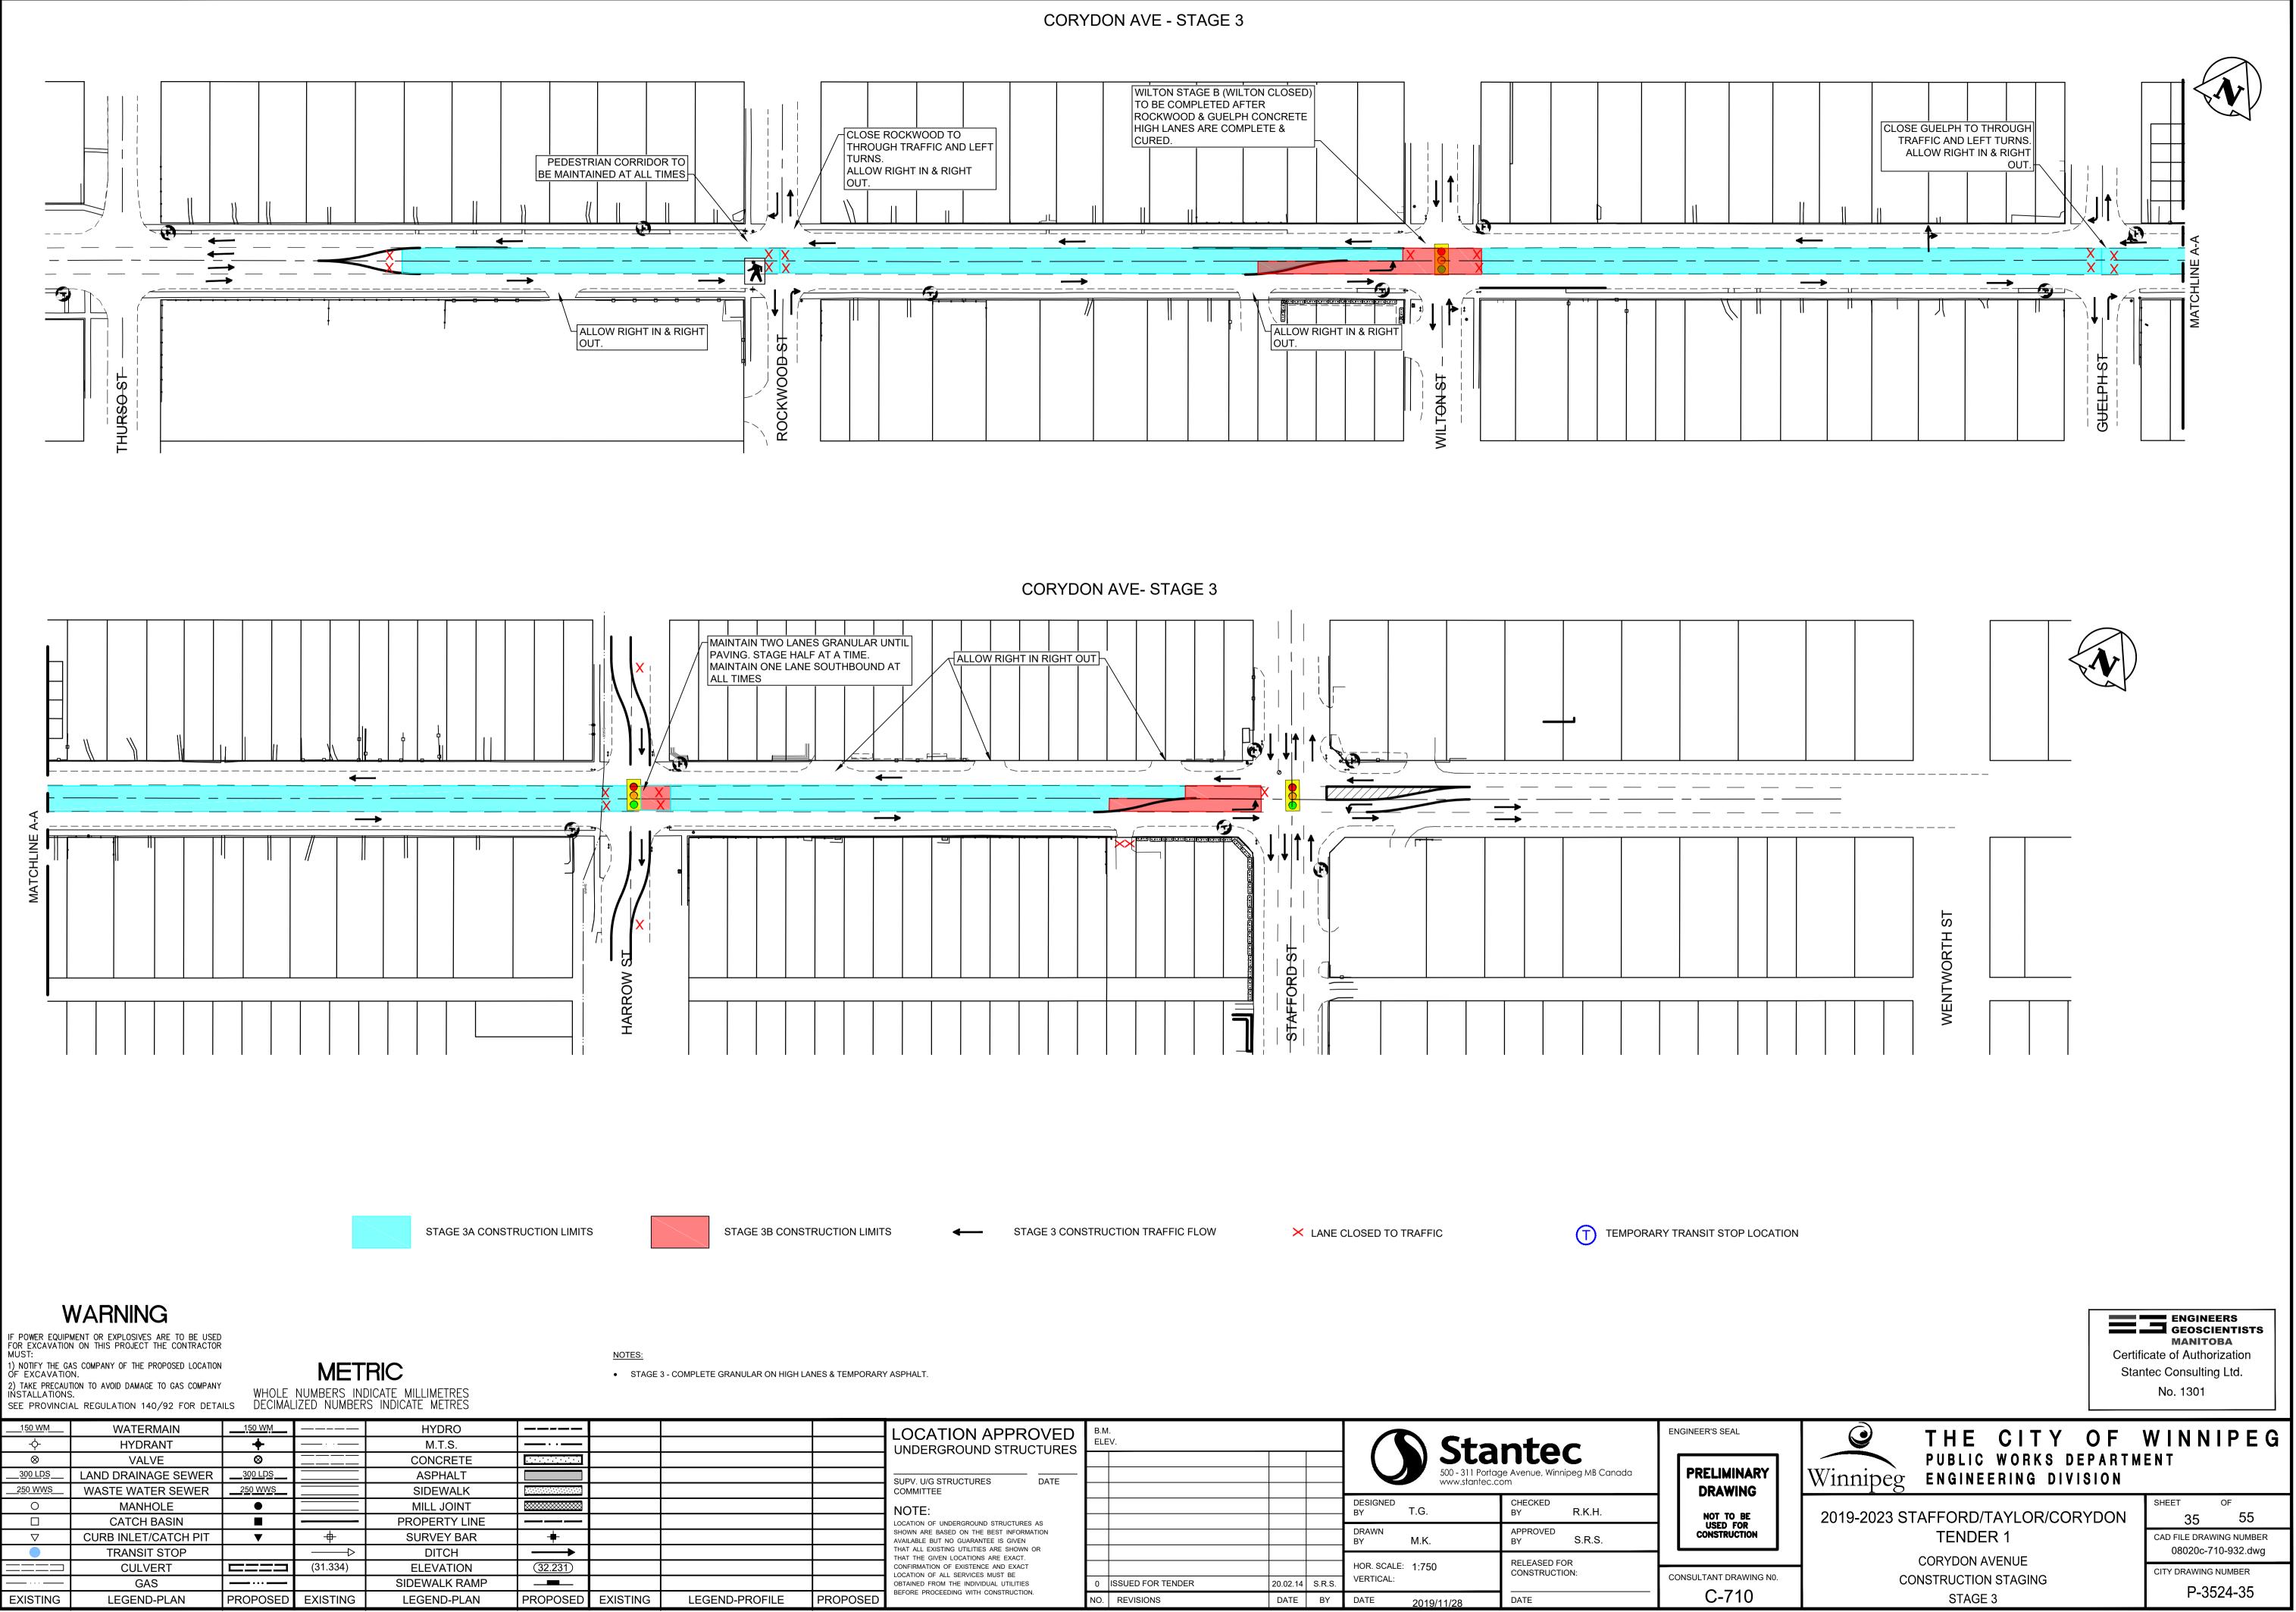

xx / 932

|        | LOCATION APPROVED<br>UNDERGROUND STRUCTURES   SUPV. U/G STRUCTURES   DATE   COMMITTEE   DATE   LOCATION OF UNDERGROUND STRUCTURES AS<br>SHOWN ARE BASED ON THE BEST INFORMATION<br>AVAILABLE BUT NO GUARANTEE IS GIVEN<br>THAT ALL EXISTING UTILITIES ARE SHOWN OR<br>THAT THE GIVEN LOCATIONS ARE EXACT.<br>CONFIRMATION OF EXISTENCE AND EXACT<br>LOCATION OF ALL SERVICES MUST BE<br>OBTAINED FROM THE INDIVIDUAL UTILITIES<br>BEFORE PROCEEDING WITH CONSTRUCTION. | B.M.<br>ELEV. |                   |          | <b>Stantec</b> |                                | ENGINEER'S SEAL                                                 |                               |                          |
|--------|----------------------------------------------------------------------------------------